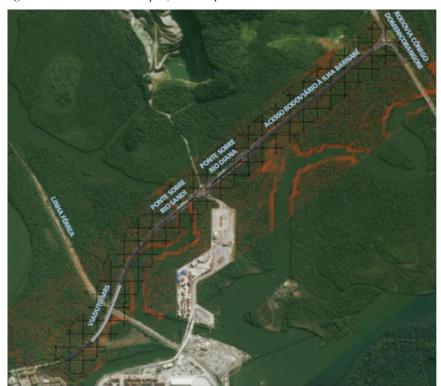

# Access to Ilha Barnabé

**Location:** The project starts at the intersection with Rodovia Cônego Domenico Rangoni and ends at Gate 26, at the access to the MRS yard.

**Objective:** Expansion and recovery/restoration of the pavement of the existing road access at Ilha Barnabé.

**Scope:** The **Concessionaire** must fulfill the items listed below, where the main activities of the scope of intervention described below are highlighted, among the various activities detailed in Attachment 03:

- The expansion of road access, with the deployment of two new lanes and a central median, with an extension of 3,463 meters;
- The deployment of a 74-meter, 3-lane bridge over the Diana River;
- The deployment of an overpass/bridge over the Sandi River, with transposition of

- road access, avoiding road level with the entrance extension of vehicles from Terminal Embraport, with 2 lanes and a length of 388 meters;
- The restoration of the existing pavement stretch, with structural evaluation of the pavement and implementation of a shoulder, in an extension of 3,643 meters;

Conclusion: Year 3

Figure 13 – Location of the project to expand access to Ilha Barnabé

Source: DAGNL Consortium