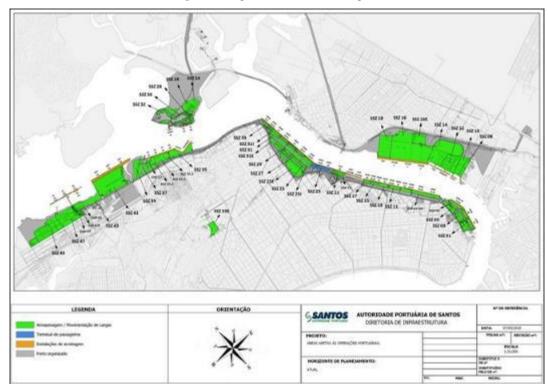

# I.1.1. Operational Areas

The operational areas of the **Organized Port** are those directly intended for the exercise of passenger movement and goods movement or storage activities, intended or coming from waterway transport, including the areas leased for cargo terminals (with their respective storage facilities), the passenger terminal (and parking lots), the areas available for leasing, the berthing facilities (stretches of public and private wharf/pier), in addition to the easement facilities. The following Figure 9 presents the operational areas and the Table 4, in sequence, presents their details.

Figure 9 – Operational areas of the port

Table 4 – Operational port areas and facilities in the **Organized Port** 

| ADEA                 |                |           |                           |       |                                 |
|----------------------|----------------|-----------|---------------------------|-------|---------------------------------|
| AREA<br>NOMENCLATURE | LOCALIZATION   | AREA (m²) | CARGO TYPE                | OBS   | FACILITY TYPE                   |
| SSZ 01               | Ponta da Praia | 65.284    | Solid Bulk                | Obs.1 | Port terminal/ Storage facility |
| SSZ 03               | Ponta da Praia | 51.746    | Solid Bulk                | Obs.1 | Port terminal/ Storage facility |
| SSZ 05               | Ponta da Praia | 46.961    | Solid Bulk                | Obs.1 | Port terminal/ Storage facility |
| SSZ 11               | Macuco         | 20.835    | General Cargo             | Obs.1 | Port terminal/ Storage facility |
| SSZ13                | Macuco         | 30.913    | General Cargo             | Obs.1 | Port terminal/ Storage facility |
| SSZ 15               | Macuco         | 30.913    | Liquid Bulk               | Obs.1 | Port terminal/ Storage facility |
| SSZ 17               | Outeirinhos    | 13.440    | Liquid Bulk               | Obs.1 | Port terminal/ Storage facility |
| SSZ 21               | Outeirinhos    | 19.208    | Solid Bulk                | Obs.1 | Port terminal/ Storage facility |
| SSZ 23               | Outeirinhos    | 41.893    | -                         | Obs.1 | Cruise terminal                 |
| SSZ 251              | Outeirinhos    | 27.025    | General Cargo             | Obs.1 | Port terminal/ Storage facility |
| SSZ 25               | Outeirinhos    | 29.279    | Solid Bulk                | Obs.1 | Port terminal/ Storage facility |
| SSZ 25E              | Outeirinhos    | 95.574    | General Cargo             | Obs.1 | Port terminal/ Storage facility |
| SSZ 27               | Outeirinhos    | 50.393    | Solid Bulk                | Obs.1 | Port terminal/ Storage facility |
| SSZ 29               | Outeirinhos    | 118.568   | Solid Bulk                | Obs.1 | Port terminal/ Storage facility |
| SSZ 311              | Paquetá        | 16.071    | General Cargo             | Obs.1 | Port terminal/ Storage facility |
| SSZ 31               | Paquetá        | 18.237    | Solid Bulk                | Obs.1 | Port terminal/ Storage facility |
| SSZ 31E              | Paquetá        | 11.186    | General Cargo             | Obs.1 | Port terminal/ Storage facility |
| SSZ 33               | Paquetá        | 4.167     | Solid Bulk                | Obs.1 | Port terminal/ Storage facility |
| 33Z 33               | Paquetá        | 9.692     | Solid Bulk                | Obs.1 | Port terminal/ Storage facility |
| SSZ 33E              | Jabaquara      | 51.066    | General Cargo             | Obs.1 | Port terminal/ Storage facility |
| SSZ 35               | Saboó          | 116.801   | General Cargo             | Obs.1 | Port terminal/ Storage facility |
| SSZ 35.1             | Saboó          | 20.369    | General Cargo/ Solid Bulk | Obs.1 | Port terminal/ Storage facility |
| SSZ 35.2             | Saboó          | 42.603    | General Cargo             | Obs.1 | Port terminal/ Storage facility |
| SSZ 35.3             | Saboó          | 18.926    | General Cargo             | Obs.1 | Port terminal/ Storage facility |
| SSZ 37               | Saboó          | 40.679    | General Cargo             | Obs.1 | Port terminal/ Storage facility |
| SSZ 39               | Saboó          | 57.267    | General Cargo             | Obs.1 | Port terminal/ Storage facility |
| SSZ 41               | Alamoa         | 370.767   | General Cargo             | Obs.1 | Port terminal/ Storage facility |
| SSZ 47               | Alamoa         | 443.007   | Liquid Bulk               | Obs.1 | Port terminal/ Storage facility |
| SSZ 49               | Alamoa         | 443.007   | Liquid Bulk               | Obs.1 | Port terminal/ Storage facility |
| SSZ 08               | Conceiçãozinha | 42.911    | Solid Bulk                | Obs.1 | Port terminal/ Storage facility |
| SSZ 10               | Conceiçãozinha | 72.694    | Solid Bulk                | Obs.1 | Port terminal/ Storage facility |
| SSZ 12               | Conceiçãozinha | 157.840   | Solid Bulk                | Obs.1 | Port terminal/ Storage facility |
| SSZ 14               | Conceiçãozinha | 336.706   | Solid Bulk                | Obs.1 | Port terminal/ Storage facility |
| SSZ 16               | Conceiçãozinha | 551.007   | General Cargo             | Obs.1 | Port terminal/ Storage facility |
| SSZ 16E              | Conceiçãozinha | 84.609    | General Cargo             | Obs.1 | Port terminal/ Storage facility |
| SSZ 18               | Conceiçãozinha | 166.843   | General Cargo             | Obs.1 | Port terminal/ Storage facility |
| SSZ 24               | Ilha Barnabé   | 38.901    | Liquid Bulk               | Obs.1 | Port terminal/ Storage facility |
| SSZ 26               | Ilha Barnabé   | 55.261    | Liquid Bulk               | Obs.1 | Port terminal/ Storage facility |
| SSZ 28               | Ilha Barnabé   | 27.495    | Liquid Bulk               | Obs.1 | Port terminal/ Storage facility |
| SSZ 30               | Ilha Barnabé   | 64.389    | Liquid Bulk               | Obs.1 | Port terminal/ Storage facility |