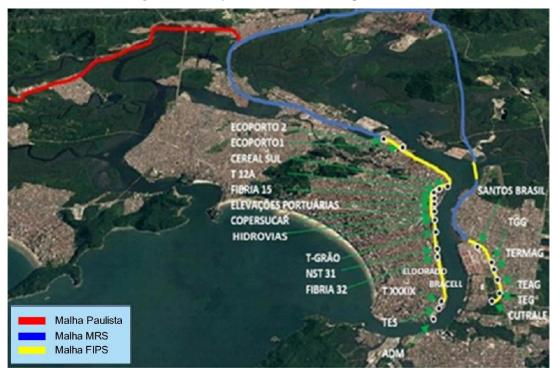

# Railway Accesses

The railway system that serves the **Organized Port** is composed of two connections between Planalto and Baixada Santista: (i) Rumo Malha Paulista S.A. uses a single-grip system in mixed gauge to make the descent from Serra do Mar; and (ii) MRS Logística uses a rack-and-pinion system in broad gauge.

By means of commercial and operational agreements, the system is used by railway trains of several concessionaires that transport cargo through the Santos Port Complex: Rumo S/A, MRS Logística S/A and VLI Multimodal S/A.

Before accessing the Baixada Santista network, VLI shares a stretch of approximately 240 km in Rumo's São Paulo network, which begins at the connection between the two companies' networks in the yard called Boa Vista Nova, in the region of the city of Campinas, and ends at the connection between Rumo's network and MRS' network in the Perequê yard, in the region of the city of Cubatão.

After arriving at Baixada Santista, the stretch of the railway network known as "Ferradura", which directly intersects with the Port's internal railway network, is under concession to the company MRS Logística S/A. This exchange takes place in the maneuvering yards located in the cities of Santos and Guarujá. From this access, MRS Logística S/A, through commercial and operational

agreements, shares its network with the concessionaires Rumo S/A and VLI Multimodal S/A, guaranteeing equal access to the Estuary margins.

The internal railroad network of the **Organized Port** mainly consists of the Valongo, Santa, Macuco and Exportation Corridor yards, located on the Right Bank, as well as the lines that connect them. The main elements of the railroad on the Left Bank are the Conceiçãozinha yard and the railroad bridge, which is included in the Polygonal of the **Organized Port**. The limit of responsibility between this and the railroads is delimited by the intersection of the Baixada Santista network with the Port's internal network, located in the Valongo yard (right bank) and the Conceiçãozinha yard (left bank).

The internal network of the **Organized Port** is currently managed by SPE FIPS, under the terms of the Assignment Agreement for the Management, Operation, Maintenance and Expansion of the Internal Railway of the Port of Santos ("**FIPS Assignment Agreement**"), which is responsible for receiving the assets from the railroads, for operating the assets at the terminals and for returning the rolling stock to the railroads at the same interchange points. After the trains arrive at the support yards, the trainsets are dismembered and the wagons are directed to the terminals. Figure 5 demonstrates the macro division between the "Ferradura" stretch (in blue) and the inner network of the **Organized Port** (in yellow). Figure 6, on the other hand, shows the railway lines belonging to the polygonal of the **Organized Port**.