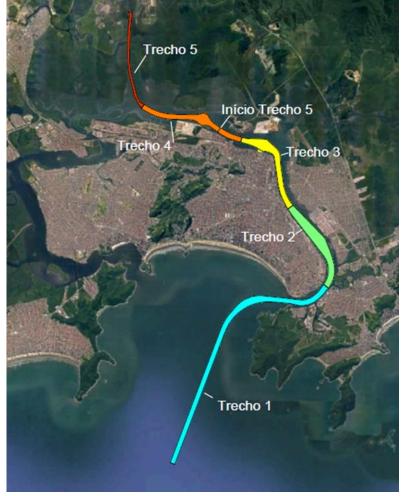

# Waterway Access

Waterway access to the **Organized Port** is made through the navigation channel of the **Organized Port**, currently divided into 5 stretches, which has a length of 24.6 km, an average width of 220 meters, and a current design depth of 15 meters DHN (Directorate of Hydrography and Navigation) for Stretches 1 to 4, and 13.5 meters for Stretch 5. It begins in the bay of Santos, near the anchorage areas, and extends to the region of the Piaçaguera Channel.

Within the boundaries of the **Organized Port**, the access channel is divided into five stretches. The following Table 3 shows the subdivision of the access channel, with the starting and ending point of each stretch and the maximum authorized drafts.

Table 3 – Stretches of the access channel

| STRETCHES                          | BEGINNING              | END                        | HIGH<br>TIDE<br>(m) | LOW<br>TIDE<br>(m) | LENGTH (m) | MINIMAL<br>WIDTH<br>(m) |
|------------------------------------|------------------------|----------------------------|---------------------|--------------------|------------|-------------------------|
| Trecho I                           | Barra                  | Entreposto<br>de Pesca     | 14                  | 13                 | 11.560     | 220                     |
| Trecho II                          | Entreposto de<br>Pesca | Torre<br>Grande            | 14,2                | 13,2               | 4.340      | 220                     |
| Trecho III                         | Torre Grande           | Armazém<br>6               | 14,2                | 13,2               | 3.440      | 220                     |
| Trecho IV                          | Armazém 6              | Terminal<br>da Alamoa      | 14,2                | 13,2               | 5.260      | 220                     |
|                                    | Terminal da<br>Alamoa  | Final do<br>Trecho IV      | 13,2                | 12,2               |            |                         |
| Trecho V<br>Canal de<br>Piaçaguera | Boia                   | Terminal<br>da<br>Usiminas | 9,8                 | 8,7                | 12.000     | 170                     |

Source: Master Plan (2019), updated by the DAGNL Consortium

According to Ordinance No. 66, dated June 10, 2016, the maximum speed allowed is limited to 9 knots along the access to the **Port Complex**, being reduced to 7 knots on the stretches where ship to shore cranes operate. There are also stretches where the speed limit is reduced to 6 knots in the Piaçaguera Channel (from buoy number 1), in the vicinity of the ferry crossing, and near the moorings of sailing clubs, marinas, and fishing terminals.