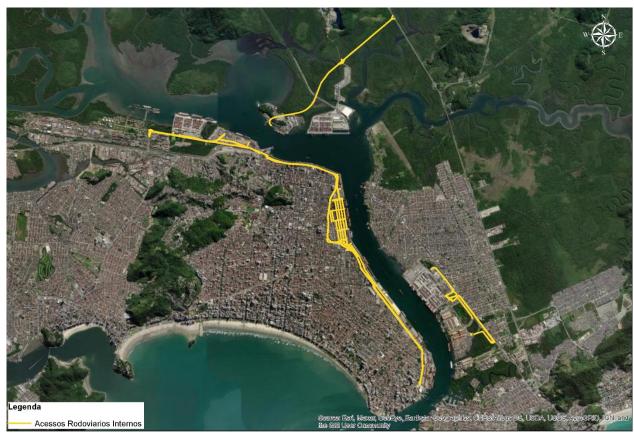

ROD. DOS.
IMIGRANTES

ROD. PE. MANOEL
DA NÓBREGA

Figure 3 – Road network to access the **Organized Port**.

The internal road accesses to the **Organized Port** polygonal are mainly used for the circulation of cargo vehicles that participate in port operations, however, some of them can also be used by passenger vehicles or for maintenance.

Figure 4 – Internal Roads of the **Organized Port** 

Table 1 – Internal roads on the Right Bank

| STREET                                           | WIDTH<br>(m) | STRETCH             | LENGTH<br>(m) | TYPE OF<br>SURFACE | SPEED<br>LIMIT<br>(km/h) | FLOW<br>DIRECTION             | NO. OF<br>LANES |
|--------------------------------------------------|--------------|---------------------|---------------|--------------------|--------------------------|-------------------------------|-----------------|
| Avenida<br>Eng <sup>o</sup><br>Augusto<br>Barata | 15.50        | Reta<br>Alamoa      | 1,710.00      | Cobblesto<br>ne    | 60                       | Alamoa –<br>Ponta<br>da Praia | 3               |
| Avenida<br>Engº<br>Augusto<br>Barata             | 7.00         | Reta<br>Alamoa      | 1,710.00      | Cobblesto<br>ne    | 60                       | Ponta da<br>Praia<br>– Alamoa | 3               |
| Avenida<br>Eng <sup>o</sup><br>Augusto<br>Barata | 33.50        | Access to<br>Gate 4 | 265.00        | Asphalt            | 40                       | Two-Way                       | 2               |