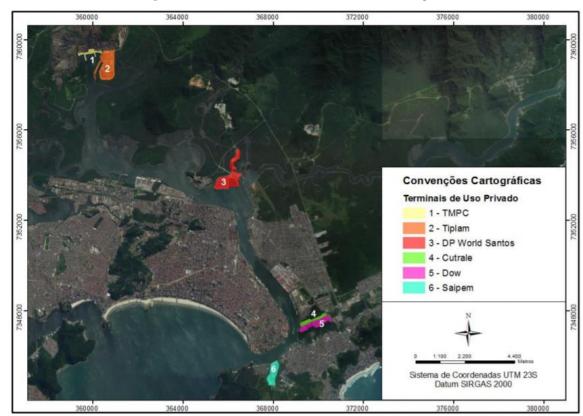

### I.1.3. Private Use Terminals

As mentioned in item I, the **Santos Port Complex** has six **Private Use Terminals**.

The following image shows the location of the TUPs in the **Santos Port Complex**.

Figure 11 – Location of TUPs in the Santos Port Complex.

Source: Master Plan (2019)

Tiplam is located on the left bank of the Piaçaguera Channel and specializes in the import of raw materials for fertilizer manufacturing and grain handling.

TMPC is located at the end of the Piaçaguera Channel. The owner and operator of the Terminal, Usiminas, has a manufacturing unit adjacent to TMPC. Terminal Marítimo Privativo de Cubatão has three docking structures, being a wharf that has two berths, and two piers, which have a total

of three berths, totaling five berths for mooring and operation.

Terminal DP World Santos is located on the left bank of the Santos channel, between the Diana and Sandi rivers, next to the bulk liquid terminals on Ilha Barnabé. It is a TUP specialized in container movement, which has a wharf measuring 653 m, with two similar berths.

Terminal Sucocítrico Cutrale is located on the left bank of the **Organized Port**'s channel and handles orange juice and exports vegetable grains, soy and corn. The terminal's berthing infrastructure consists of a single berth running pier with mooring dolphins. There is an access bridge between the terminal and the pier, allowing access for people and vehicles and the passage of the pipelines.

Terminal Marítimo Dow is located in the Conceiçãozinha region, on the left bank of the estuary, next to the Cutrale TUP. The Terminal in question was installed in 1971 and handles caustic soda and other liquid chemicals. Dow's berthing structure is composed of a pier, with an operating platform, four dolphins, and an access bridge.

The Saipem TUP is located east of the Santa Cruz dos Navegantes community, on the left bank of the estuary. The Terminal is geared towards handling logistical support cargo for offshore platforms, and is integrated to its manufacturing unit. The Saipem TUP's berthing infrastructure is composed of two wharfs, both of them running and with a concrete structure. The main wharf has two berths, while the secondary wharf features only one. The three berths serve offshore support vessels and handle general cargo.