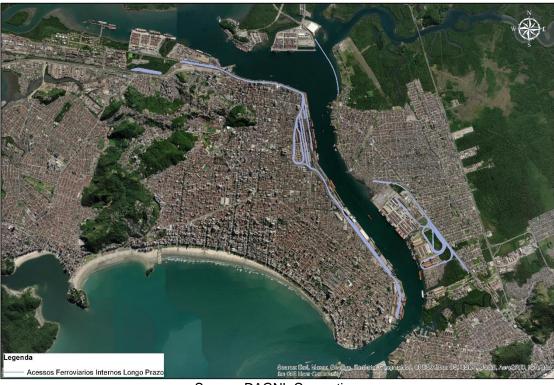

The internal network of the **Organized Port** is currently managed by SPE FIPS, under the terms of the Assignment Agreement for the Management, Operation, Maintenance and Expansion of the Internal Railway of the Port of Santos ("**FIPS Assignment Agreement**"), which is responsible for receiving the assets from the railroads, for operating the assets at the terminals and for returning the rolling stock to the railroads at the same interchange points. After the trains arrive at the support yards, the trainsets are dismembered and the wagons are directed to the terminals. Figure 5 demonstrates the macro division between the "Ferradura" stretch (in blue) and the inner network of the **Organized Port** (in yellow). Figure 6, on the other hand, shows the railway lines belonging to the polygonal of the **Organized Port**.

Figure 5 – Railway network around the **Organized Port**.

Figure 6 – Internal railway lines of the **Organized Port** 

Source: DAGNL Consortium