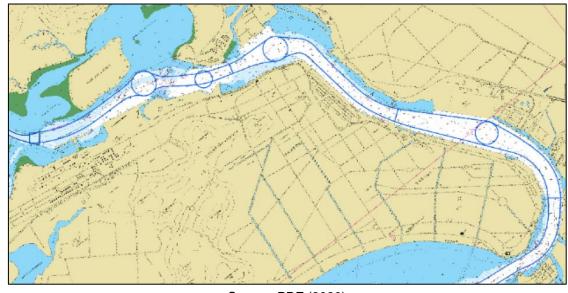

The maximum speed allowed in the access channel is 9 knots, reduced to 7 and 6 knots in some stretches.

The ship maneuvering basins of the **Organized Port** are located on the Navigation Channel itself,

positioned in places where the minimum distances between the banks offer favorable conditions for maneuvers.

The **Organized Port** features maneuvering basins along Stretches 2, 3 and 4 of the inner channel, with turn capacity for ships destined for or coming from adjacent berths in each respective region, varying in size and depth (PDZ, 2020). The following figure shows the location of these basins.

Figure 10 – Maneuvering basins along the Navigation Channel of the **Organized Port**.

Source: PDZ (2020)

As for the aspects related to mooring and management of queues in the access channel, criteria for mooring ships in the **Organized Port** must be considered, evaluating the mooring priorities, mooring plan and all the criteria for operation, from anchoring to the wharf. The **Port Exploration Regulation – REP**, should provide the criteria and rules for berthing ships, pursuant to the Standards and Procedures of the Harbor Master of São Paulo – NPCP/2016 or later updates.